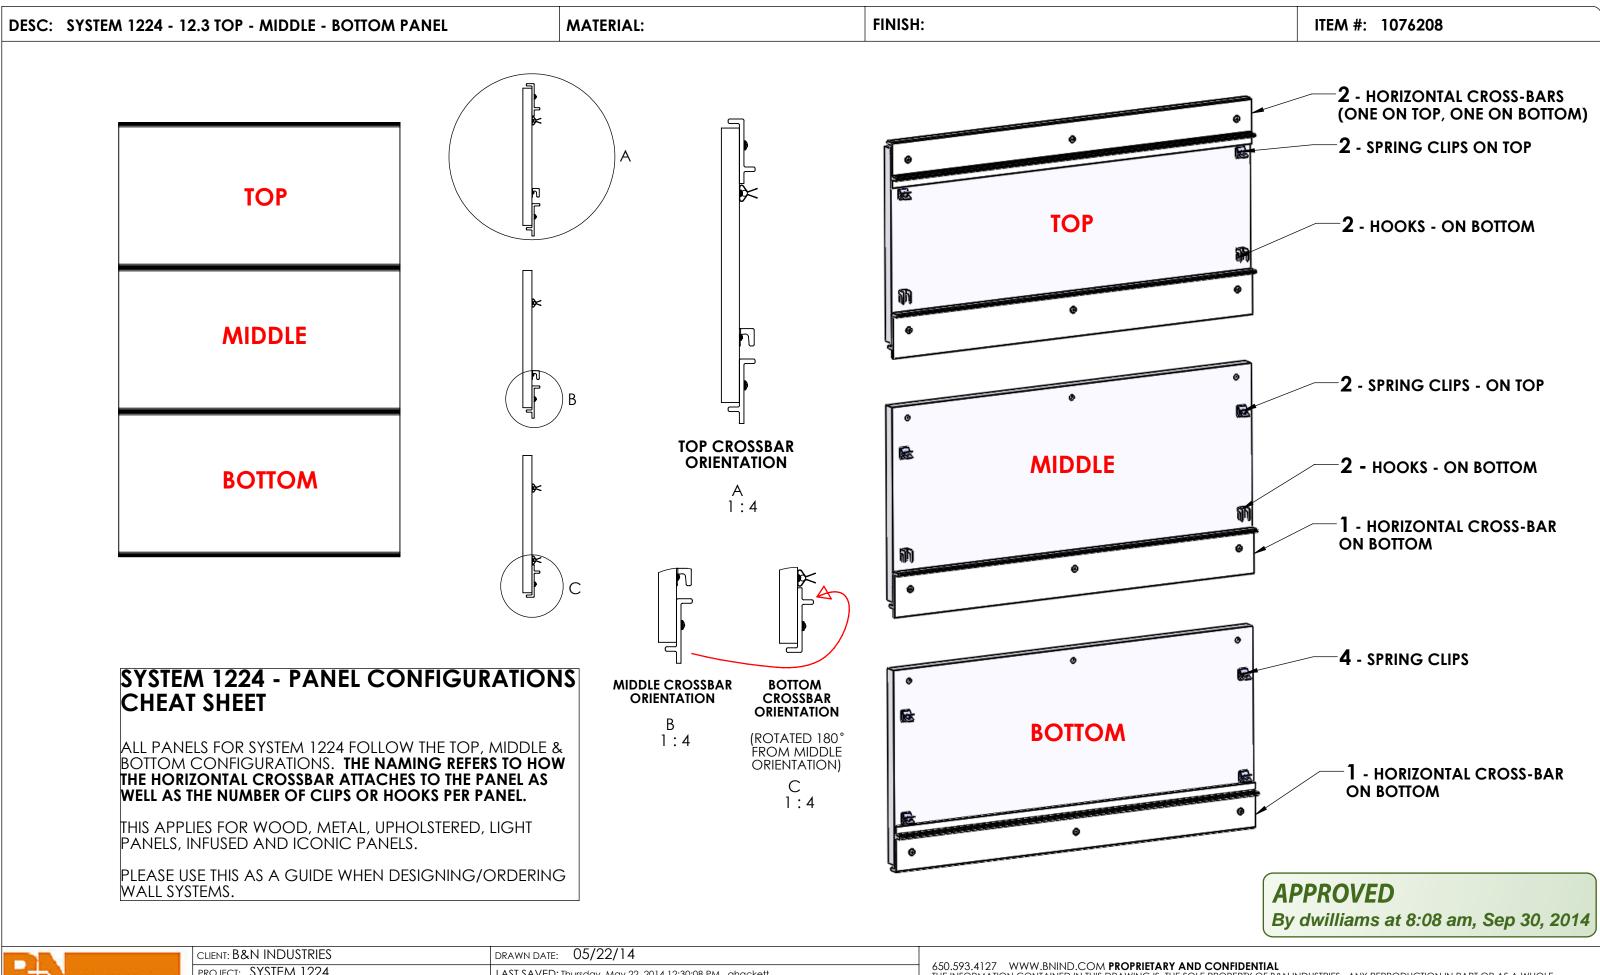

## DESC: SYSTEM 1224 - TOP - MIDDLE - BOTTOM PANEL CONFIGURATION MATERIAL:

FINISH:

|                          | CLIENT: B&N INDUSTRIES | DRAWN DATE: 05/22/14                                    |                                                                                                         |
|--------------------------|------------------------|---------------------------------------------------------|---------------------------------------------------------------------------------------------------------|
| E-N INDUSTRIES, INC.     | PROJECT: SYSTEM 1224   | LAST SAVED: Thursday, May 22, 2014 12:30:08 PM ahackett | 650.593.4127 WWW.BNIND.COM <b>PROPRIETARY AN</b><br>THE INFORMATION CONTAINED IN THIS DRAWING IS THE SC |
| Bern endes i hets, inter | DRAWN BY: AH           | SHEET NUMBER: 2 OF 2                                    | WITHOUT THE WRITTEN PERMISSION OF B&N INDUSTRIES IS P                                                   |