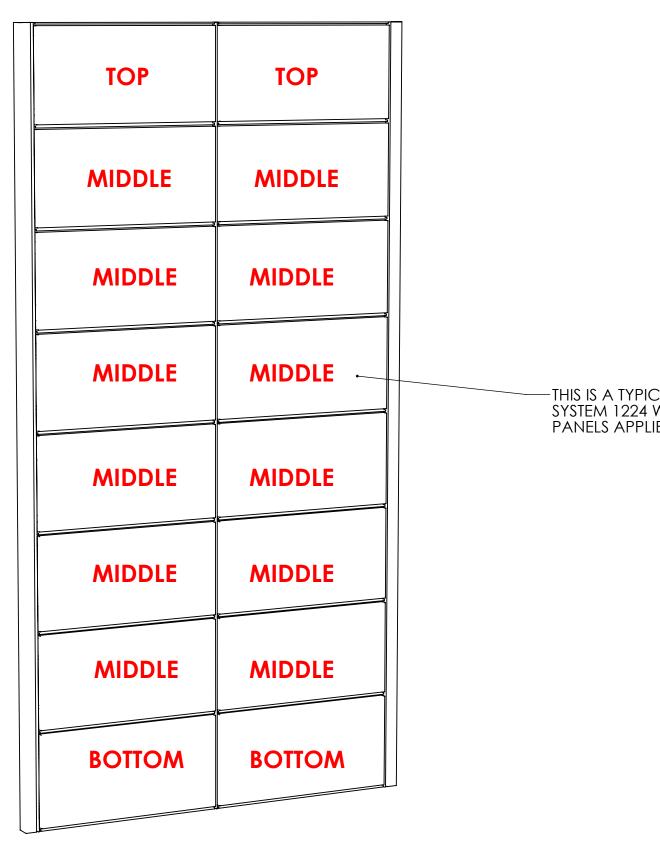

## -This is a typical 16 panel setup for system 1224 with the top, middle and bottom panels applied as shown.