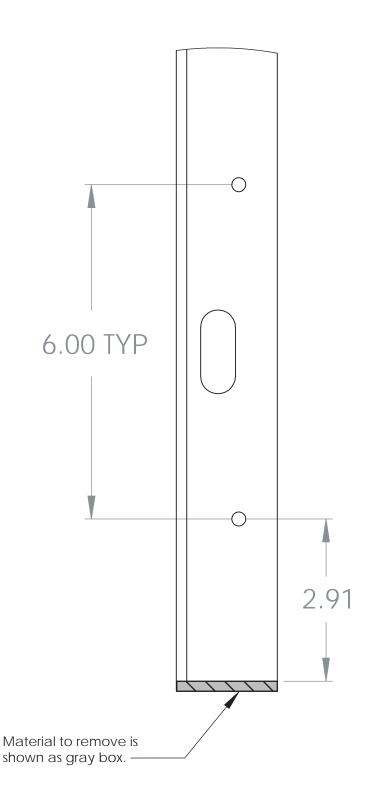

# SYSTEM 1224 12.7 Cutting Guide for extending 1224 uprights

Measure 2.91" from centerline of first hole to end of upright and make cut, removing .19" of material. Material to remove is shown as gray box.