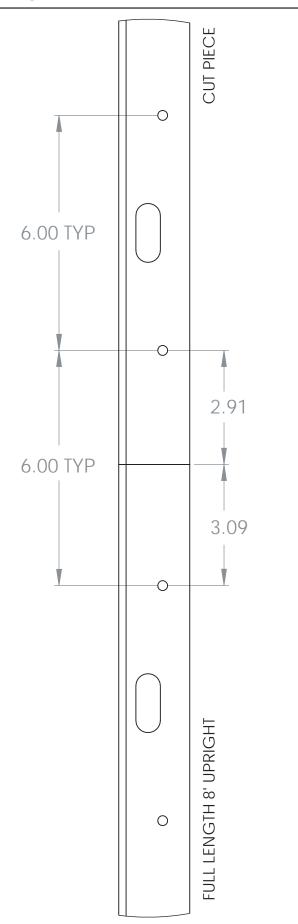

### **SYSTEM 1224**

12.7 Cutting Guide for extending 1224 uprights

Space between pin of 8' upright and cut piece should be 6"