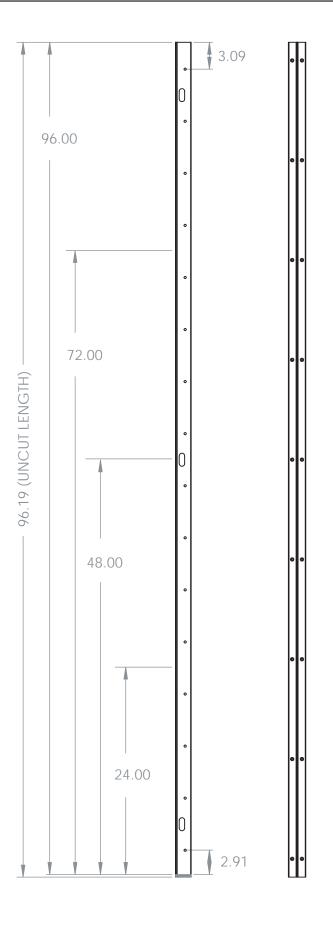

#### **SYSTEM 1224**

12.7 Cutting Guide for extending 1224 uprights

Measure desired length from cut edge in increments of 12". Make cut. (illustration to left shows an example of cuts at 2' increments).